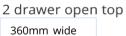

### Two drawer bedside cupboards

Perfect for the smaller bedroom

360mm wide 280mm deep 530mm high