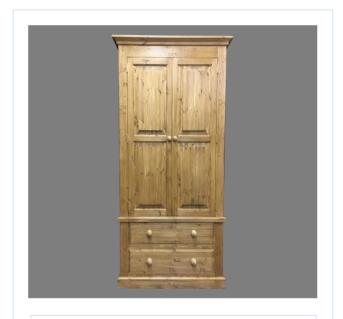

### Bedside

1 drawer over 1 door bedside with a shelf inside the cupboard

420mm wide 420mm deep 660mm high

1 door 5 drawer Tall boy

61070mm wide 430mm deep 1525mm high

2 door Wardrobe

1070mm wide 580mm deep 1950mm high