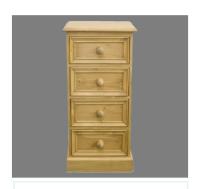

### Two drawer bedside cupboards

Perfect for the smaller bedroom

360mm wide 280mm deep 530mm high

### 3 drawer bedside

All made from solid pine with dovetailed drawers

410mm wide 300mm deep 660mm high