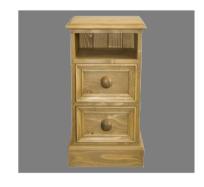

### Two drawer bedside cupboards

Perfect for the smaller bedroom

360mm wide 280mm deep 530mm high