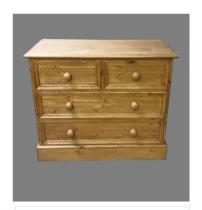

### Double wardrobe over two drawers

1090mm wide 580mm deep 1930mm high

2 over 3 Chest of drawer's

910mm wide 430mm deep 950mm high