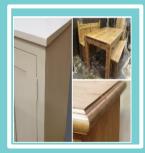

### **Styles**

Traditional with beaded doors and drawers to sleek flat fronted units with push to open doors and drawers

### **Finishes**

Whether it's a polished wax finish, the luster of an oiled look or spray painted in various colour's