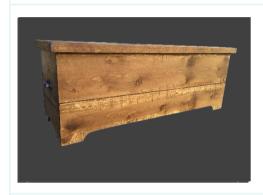

### Blanket box

With metal handles at the side to compliment the look

1220mm wide 430mm deep 460mm high