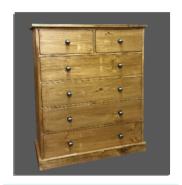

# Pine Furniture

5 door Wardrobe

With 5 drawers

2460mm wide 600mm deep 2080mm high

2 over 5 chest

910mm wide 430mm deep 1400mm high

2 over 4 chest

910mm wide 430mm deep 1200mm high