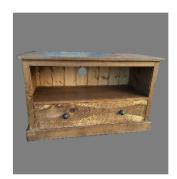

Tv cabinet

1020mm wide 430mm deep 610mm high

2 x 4 Chest of drawers

910mm wide 430mm deep 1200mm high

Tall bookcase

810mm wide 300mm deep 1270mm high

Low bookcase

1270mm wide 300mm deep 1020mm high