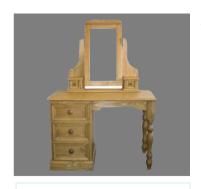

ardrobe

With 5 drawers

2460mm wide 600mm deep 2080mm high



2 over 5 chest

910mm wide 430mm deep 1400mm high



2 over 4 chest

910mm wide 430mm deep 1200mm high



### 2 over 3 chest

910mm wide 430mm deep 980mm high



### 2 over 3 narrow chest

690mm wide 430mm deep 980mm high



### 2 over 2 chest

910mm wide 430mm deep 770mm high



### 5 drawer wellington

470mm wide 430mm deep 1200mm high



7 drawer chest

### With 2 jumper drawers

1220mm wide 430mm deep 890mm high



### 7 drawer chest

### With 4 jumper drawers

1220mm wide 430mm deep 890mm high



### 4 drawer wellington

470mm wide 430mm deep 980mm high









### Matching bed

Available in every size



460mm wide 360mm deep 660mm high



310mm deep 660mm high





### Dressing table

1350mm wide 430mm deep 760mm high



### Single pedestal

### Dressing table

1100mm wide 430mm deep 760mm high



### Blanket box

930mm wide 480mm deep 460mm high

# Range



### Double wardrobe over two drawers

1090mm wide 580mm deep 1930mm high



2 over 3 Chest of drawer's

910mm wide 430mm deep 950mm high



### 5 drawer wellington chest

All made from solid pine with dovetailed drawers

510mm wide 430mm deep 1170mm high



### 3 drawer bedside

All made from solid pine with dovetailed drawers

410mm wide 300mm deep 660mm high



### Range detail



### Handmade bespoke furniture









Unit 3 Woodstock way, Thirsk industrial park,

Thirsk, North Yorkshire, YO7 3TF

Phone: 01845 527979 Email: sales@tanfield-pine.co.uk Web: www.tanfield-pine.co.uk