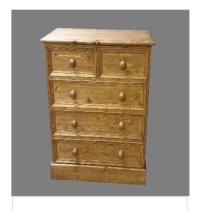

mm deep 1950mm high



Tv cabinet

1020mm wide 430mm deep 610mm high



2 x 4 Chest of drawers

910mm wide 430mm deep 1200mm high



Tall bookcase

810mm wide 300mm deep 1270mm high



Low bookcase

1270mm wide 300mm deep 1020mm high



Console table

1070mm wide 390mm deep 760mm high



### 6 Drawer desk

1525mm wide 510mm deep 760mm high



5 drawer Wellington

510mm wide 430mm deep 1200mm high



### 4 door Wardrobe with 3 drawers

2000mm wide 600mm deep 2080mm high



### 3 door Wardrobe with 3 drawers

1560mm wide 600mm deep 2080mm high

# Pine Furniture



5 door Wardrobe

With 5 drawers

2460mm wide 600mm deep 2080mm high



2 over 5 chest

910mm wide 430mm deep 1400mm high



2 over 4 chest

910mm wide 430mm deep 1200mm high



### 2 over 3 chest

910mm wide 430mm deep 980mm high



### 2 over 3 narrow chest

690mm wide 430mm deep 980mm high



### 2 over 2 chest

910mm wide 430mm deep 770mm high



### 5 drawer wellington

470mm wide 430mm deep 1200mm high



7 drawer chest

### With 2 jumper drawers

1220mm wide 430mm deep 890mm high



### 7 drawer chest

### With 4 jumper drawers

1220mm wide 430mm deep 890mm high



### 4 drawer wellington

470mm wide 430mm deep 980mm high









### Matching bed

Available in every size



460mm wide 360mm deep 660mm high



310mm deep 660mm high





### Dressing table

1350mm wide 430mm deep 760mm high



### Single pedestal

### Dressing table

1100mm wide 430mm deep 760mm high



### Blanket box

930mm wide 480mm deep 460mm high

# Range



### Double wardrobe over two drawers

1090mm wide 580mm deep 1930mm high



2 ove