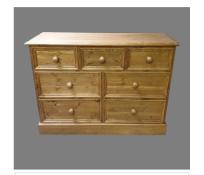

### With 2 jumper drawers

1220mm wide 430mm deep 890mm high

### 7 drawer chest

### With 4 jumper drawers

1220mm wide 430mm deep 890mm high