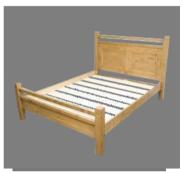

4 door Wardrobe with 3 drawers

2000mm wide 600mm deep 2080mm high



### 3 door Wardrobe with 3 drawers

1560mm wide 600mm deep 2080mm high

# Pine Furniture



5 door Wardrobe

With 5 drawers

2460mm wide 600mm deep 2080mm high



2 over 5 chest

910mm wide 430mm deep 1400mm high



2 over 4 chest

910mm wide 430mm deep 1200mm high



### 2 over 3 chest

910mm wide 430mm deep 980mm high



### 2 over 3 narrow chest

690mm wide 430mm deep 980mm high



### 2 over 2 chest

910mm wide 430mm deep 770mm high



### 5 drawer wellington

470mm wide 430mm deep 1200mm high



7 drawer chest

### With 2 jumper drawers

1220mm wide 430mm deep 890mm high



### 7 drawer chest

### With 4 jumper drawers

1220mm wide 430mm deep 890mm high



### 4 drawer wellington

470mm wide 430mm deep 980mm high









### Matching bed

Available in every size



460mm wide 360mm deep 660mm high



310mm deep 660mm high





### Dressing table

1350mm wide 430mm deep 760mm high



### Single pedestal

### Dressing table

1100mm wide 430mm deep 760mm high



### Blanket box

930mm wide 480mm deep 460mm high

# Range



### Double wardrobe over two drawers

1090mm wide 580mm deep 1930mm high



2 over 3 Chest of drawer's

910mm wide 430mm deep 950mm high



### 5 drawer wellington chest

All made from solid pine with dovetailed drawers

510mm wide 430mm deep 1170mm high



### 3 drawer bedside

All made from solid pine with dovetailed drawers

410mm wide 300mm deep 660mm high



### Range detail



### Handmade bespoke furniture









Unit 3 Woodstock way, Thirsk industrial park,

Thirsk, North