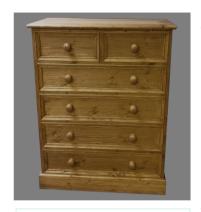

# Pine Furniture

5 door Wardrobe

With 5 drawers

2460mm wide 600mm deep 2080mm high

2 over 5 chest

910mm wide 430mm deep 1400mm high

2 over 4 chest

910mm wide 430mm deep 1200mm high