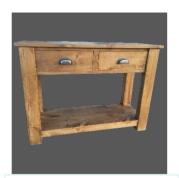

t, 4ft, 4ft 6", 5ft, 6ft sizes



### Pew, table and bench

made to suit your requirements.

A fabulous addition to any kitchen /dining area



### Blanket box

With metal handles at the side to compliment the look

1220mm wide 430mm deep 460mm high



### Two drawer bedside cupboards

Perfect for the smaller bedroom

360mm wide 280mm deep 530mm high



### Bedside

1 drawer over 1 door bedside with a shelf inside the cupboard

420mm wide 420mm deep 660mm high



1 door 5 drawer Tall boy

61070mm wide 430mm deep 1525mm high



2 door Wardrobe

1070mm wide 580mm deep 1950mm high



Tv cabinet

1020mm wide 430mm deep 610mm high



2 x 4 Chest of drawers

910mm wide 430mm deep 1200mm high



Tall bookcase

810mm wide 300mm deep 1270mm high



Low bookcase

1270mm wide 300mm deep 1020mm high



Console table

1070mm wide 390mm deep 760mm high



### 6 Drawer desk

1525mm wide 510mm deep 760mm high



5 drawer Wellington

510mm wide 430mm deep 1200mm high



### 4 door Wardrobe with 3 drawers

2000mm wide 600mm deep 2080mm high



### 3 door Wardrobe with 3 drawers

1560mm wide 600mm deep 2080mm high

# Pine Furniture



5 door Wardrobe

With 5 drawers

2460mm wide 600mm deep 2080mm high



2 over 5 chest

910mm wide 430mm deep 1400mm high



2 over 4 chest

910mm wide 430mm deep 1200mm high



### 2 over 3 chest

910mm wide 430mm deep 980mm high



### 2 over 3 narrow chest

690mm wide 430mm deep 980mm high



### 2 over 2 chest

910mm wide 430mm deep 770mm high



### 5 drawer wellington

470mm wide 430mm deep 1200mm high



7 drawer chest

### With 2 jumper drawers

1220mm wi