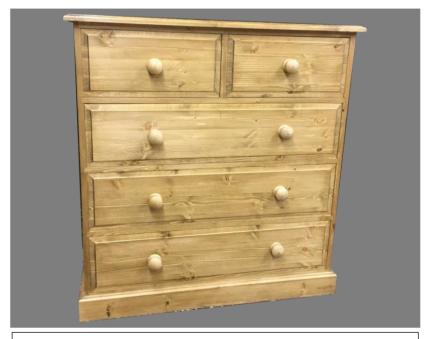

# Pine Furniture

5 door Wardrobe

With 5 drawers

2460mm wide 600mm deep 2080mm high

2 over 5 chest

910mm wide 430mm deep 1400mm high

2 over 4 chest

910mm wide 430mm deep 1200mm high