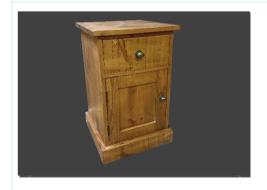

### Bedside

1 drawer over 1 door bedside with a shelf inside the cupboard

420mm wide 420mm deep 660mm high

1 door 5 drawer Tall boy

61070mm wide 430mm deep 1525mm high

2 door Wardrobe

1070mm wide 580mm deep 1950mm high