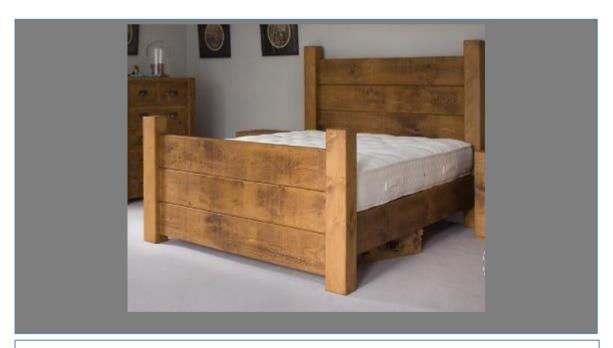

ommadetofit yourspace

### Let's be creative



### Materials

Pine and Oak are the most popular Veneered boards are versatile and offer great advantages in certain circumstances



### **Styles**

Traditional with beaded doors and drawers to sleek flat fronted units with push to open doors and drawers



### Handles and Hinges

There are so many options to create with just a simple addition of a handle, knob and hinge combinations



### **Finishes**

Whether it's a polished wax finish, the luster of an oiled look or spray painted in various colour's

# TABLE OF CONTENTS



Rustic pine furniture Pages 5-8



The Beverley range Pages 9-11



The fielded range Pages 12-13



Rustic pine furniture



Triple wardrobe

This wardrobe is supplied made up but
Will flat pack for ease of delivery



## Plank beds

Available in 3ft, 4ft, 4ft 6", 5ft, 6ft sizes



### Pew, table and bench

made to suit your requirements.

A fabulous addition to any kitchen /dining area



### Blanket box

With metal handles at the side to compliment the look

1220mm wide 430mm deep 460mm high



### Two drawer bedside cupboards

Perfect for the smaller bedroom

360mm wide 280mm deep 530mm high



### Bedside

1 drawer over 1 door bedside with a shelf inside the cupboard

420mm wide 420mm deep 660mm high



1 door 5 drawer Tall boy

61070mm wide 430mm deep 1525mm high



2 door Wardrobe

1070mm wide 580mm deep 1950mm high



Tv cabinet

1020mm wide 430mm deep 610mm high



2 x 4 Chest of drawers

910mm wide 430mm deep 1200mm high



Tall bookcase

810mm wide 300mm deep 1270mm high



Low bookcase

1270