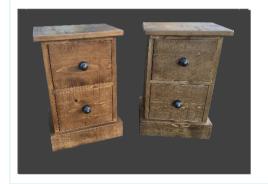

### Two drawer bedside cupboards

Perfect for the smaller bedroom

360mm wide 280mm deep 530mm high