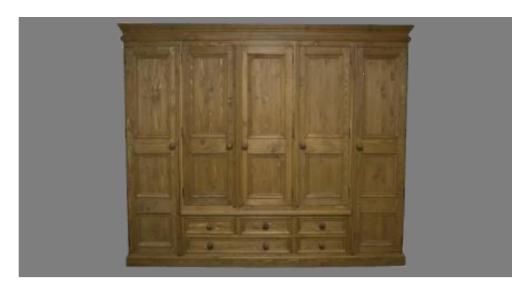

# Pine Furniture

5 door Wardrobe

With 5 drawers

2460mm wide 600mm deep 2080mm high

2 over 5 chest

910mm wide 430mm deep 1400mm high

2 over 4 chest

910mm wide 430mm deep 1200mm high