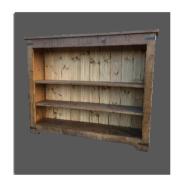

Tv cabinet

1020mm wide 430mm deep 610mm high

2 x 4 Chest of drawers

910mm wide 430mm deep 1200mm high

Tall bookcase

810mm wide 300mm deep 1270mm high

Low bookcase

1270mm wide 300mm deep 1020mm high