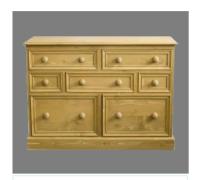

# Pine Furniture

5 door Wardrobe

With 5 drawers

2460mm wide 600mm deep 2080mm high

2 over 5 chest

910mm wide 430mm deep 1400mm high

2 over 4 chest

910mm wide 430mm deep 1200mm high

### Double wardrobe over two drawers

1090mm wide 580mm deep 1930mm high

2 over 3 Chest of drawer's

910mm wide 430mm deep 950mm high