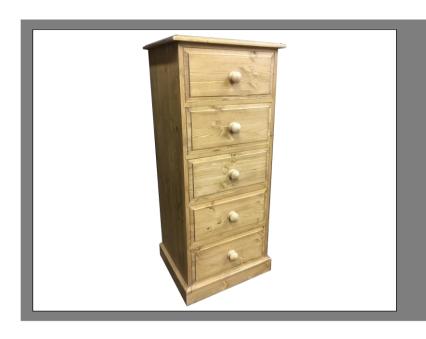

### 5 drawer wellington

470mm wide 430mm deep 1200mm high

7 drawer chest

### 5 drawer wellington chest

All made from solid pine with dovetailed drawers

510mm wide 430mm deep 1170mm high