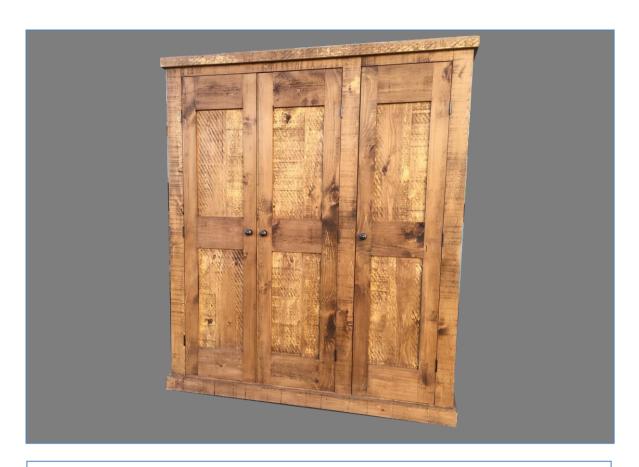

# TABLE OF CONTENTS

Rustic pine furniture Pages 5-8

The Beverley range Pages 9-11

The fielded range Pages 12-13

Rustic pine furniture

Triple wardrobe

This wardrobe is supplied made up but
Will flat pack for ease of delivery