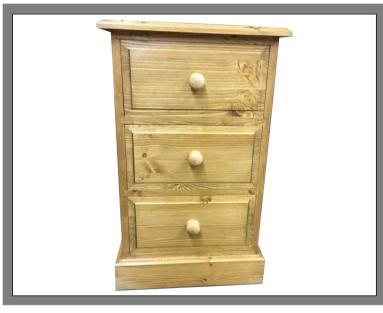

### 3 drawer bedside

All made from solid pine with dovetailed drawers

410mm wide 300mm deep 660mm high