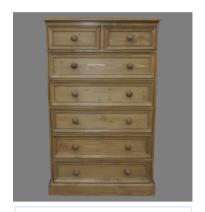

a shelf inside the cupboard

420mm wide 420mm deep 660mm high



1 door 5 drawer Tall boy

61070mm wide 430mm deep 1525mm high



2 door Wardrobe

1070mm wide 580mm deep 1950mm high



Tv cabinet

1020mm wide 430mm deep 610mm high



2 x 4 Chest of drawers

910mm wide 430mm deep 1200mm high



Tall bookcase

810mm wide 300mm deep 1270mm high



Low bookcase

1270mm wide 300mm deep 1020mm high



Console table

1070mm wide 390mm deep 760mm high



### 6 Drawer desk

1525mm wide 510mm deep 760mm high



5 drawer Wellington

510mm wide 430mm deep 1200mm high



### 4 door Wardrobe with 3 drawers

2000mm wide 600mm deep 2080mm high



### 3 door Wardrobe with 3 drawers

1560mm wide 600mm deep 2080mm high

# Pine Furniture



5 door Wardrobe

With 5 drawers

2460mm wide 600mm deep 2080mm high



2 over 5 chest

910mm wide 430mm deep 1400mm high



2 over 4 chest

910mm wide 430mm deep 1200mm high



### 2 over 3 chest

910mm wide 430mm deep 980mm high



### 2 over 3 narrow chest

690mm wide 430mm deep 980mm high



### 2 over 2 chest

910mm wide 430mm deep 770mm high



### 5 drawer wellington

470mm wide 430mm deep 1200mm high



7 drawer chest

### With 2 jumper drawers

1220mm wide 430mm deep 890mm high



### 7 drawer chest

### With 4 jumper drawers

1220mm wide 430mm deep 890mm high



### 4 drawer wellington

470mm wide 430mm deep 980mm high









### Matching bed

Available in every size



460mm wide 360mm deep 660mm high



310mm deep 660mm high





### Dressing table

1350mm wide 430mm deep 760mm high



### Single pedestal

### Dressing table

1100mm wide 430mm