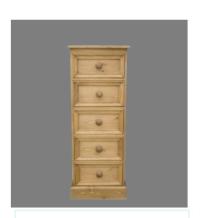

### 5 drawer wellington

470mm wide 430mm deep 1200mm high

7 drawer chest

### 4 drawer wellington

470mm wide 430mm deep 980mm high