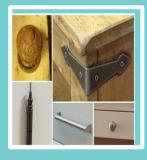

### Handles and Hinges

There are so many options to create with just a simple addition of a handle, knob and hinge combinations