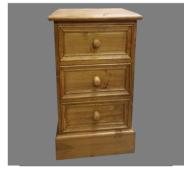

### 3 drawer bedside

All made from solid pine with dovetailed drawers

410mm wide 300mm deep 660mm high