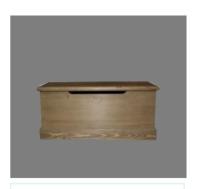

910mm wide 430mm deep 1400mm high



2 over 4 chest

910mm wide 430mm deep 1200mm high



### 2 over 3 chest

910mm wide 430mm deep 980mm high



### 2 over 3 narrow chest

690mm wide 430mm deep 980mm high



### 2 over 2 chest

910mm wide 430mm deep 770mm high



### 5 drawer wellington

470mm wide 430mm deep 1200mm high



7 drawer chest

### With 2 jumper drawers

1220mm wide 430mm deep 890mm high



### 7 drawer chest

### With 4 jumper drawers

1220mm wide 430mm deep 890mm high



### 4 drawer wellington

470mm wide 430mm deep 980mm high









### Matching bed

Available in every size



460mm wide 360mm deep 660mm high



310mm deep 660mm high





### Dressing table

1350mm wide 430mm deep 760mm high



### Single pedestal

### Dressing table

1100mm wide 430mm deep 760mm high



### Blanket box

930mm wide 480mm deep 460mm high

# Range



### Double wardrobe over two drawers

1090mm wide 580mm deep 1930mm high



2 over 3 Chest of drawer's

910mm wide 430mm deep 950mm high



### 5 drawer wellington chest

All made from solid pine with dovetailed drawers

510mm wide 430mm deep 1170mm high



### 3 drawer bedside

All made from solid pine with dovetailed drawers

410mm wide 300mm deep 660mm high



### Range detail



### Handmade bespoke furniture









Unit 3 Woodstock way, Thirsk industrial park,

Thirsk, North Yorkshire, YO7 3TF

Phone: 01845 527979 Email: sales@tanfield-pine.co.uk Web: www.tanfield-pine.co.uk