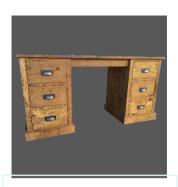

### 6 Drawer desk

1525mm wide 510mm deep 760mm high

5 drawer Wellington

510mm wide 430mm deep 1200mm high

### Single pedestal