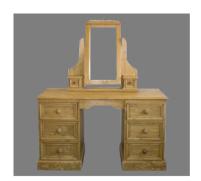

m wide 600mm deep 2080mm high

# Pine Furniture



5 door Wardrobe

With 5 drawers

2460mm wide 600mm deep 2080mm high



2 over 5 chest

910mm wide 430mm deep 1400mm high



2 over 4 chest

910mm wide 430mm deep 1200mm high



### 2 over 3 chest

910mm wide 430mm deep 980mm high



### 2 over 3 narrow chest

690mm wide 430mm deep 980mm high



### 2 over 2 chest

910mm wide 430mm deep 770mm high



### 5 drawer wellington

470mm wide 430mm deep 1200mm high



7 drawer chest

### With 2 jumper drawers

1220mm wide 430mm deep 890mm high



### 7 drawer chest

### With 4 jumper drawers

1220mm wide 430mm deep 890mm high



### 4 drawer wellington

470mm wide 430mm deep 980mm high









### Matching bed

Available in every size



460mm wide 360mm deep 660mm high



310mm deep 660mm high





### Dressing table

1350mm wide 430mm deep 760mm high



### Single pedestal

### Dressing table

1100mm wide 430mm deep 760mm high



### Blanket box

930mm wide 480mm deep 460mm high

# Range



### Double wardrobe over two drawers

1090mm wide 580mm deep 1930mm high



2 over 3 Chest of drawer's

910mm wide 430mm deep 950mm high



### 5 drawer wellington chest

All made from solid pine with dovetailed drawers

510mm wide 430mm deep 1170mm high



### 3 drawer bedside

All made from solid pine with dovetailed drawers

410mm wide 300mm deep 660mm high



### Range detail



### Handmade bespoke furniture









Unit 3 Woodstock way, Thirsk industrial park,

Thirsk, North Yorkshire, YO7 3TF

Phone: 01845 527979 Email: sales@tanfield-pine.co.uk Web: www.tanfield-pine.co.uk