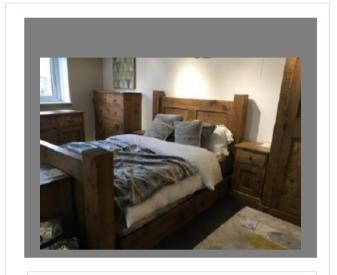

just one of our standard pieces that combines design excellence with quality craftsmanship, then please contact us to discuss your requirement. Let us provide the perfect solution to your furniture needs.

# Bespoke Custommadetofit yourspace

### Let's be creative



### Materials

Pine and Oak are the most popular Veneered boards are versatile and offer great advantages in certain circumstances



### **Styles**

Traditional with beaded doors and drawers to sleek flat fronted units with push to open doors and drawers



### Handles and Hinges

There are so many options to create with just a simple addition of a handle, knob and hinge combinations



### **Finishes**

Whether it's a polished wax finish, the luster of an oiled look or spray painted in various colour's

# TABLE OF CONTENTS



Rustic pine furniture Pages 5-8



The Beverley range Pages 9-11



The fielded range Pages 12-13



Rustic pine furniture



Triple wardrobe

This wardrobe is supplied made up but
Will flat pack for ease of delivery



## Plank beds

Available in 3ft, 4ft, 4ft 6", 5ft, 6ft sizes



### Pew, table and bench

made to suit your requirements.

A fabulous addition to any kitchen /dining area



### Blanket box

With metal handles at the side to compliment the look

1220mm wide 430mm deep 460mm high



### Two drawer bedside cupboards

Perfect for the smaller bedroom

360mm wide 280mm deep 530mm high



### Bedside

1 drawer over 1 door bedside with a shelf inside the cupboard

420mm wide 420mm deep 660mm high



1 door 5 drawer Tall boy

61070mm wide 430mm deep 1525mm high



2 door Wardrobe