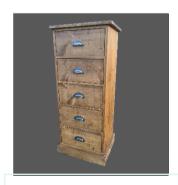

### 6 Drawer desk

1525mm wide 510mm deep 760mm high

5 drawer Wellington

510mm wide 430mm deep 1200mm high

### 5 drawer wellington

470mm wide 430mm deep 1200mm high

7 drawer chest

### 4 drawer wellington

470mm wide 430mm deep 980mm high

### 5 drawer wellington chest

All made from solid pine with dovetailed drawers

510mm wide 430mm deep 1170mm high