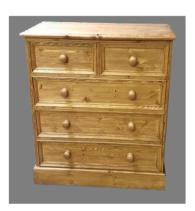

0mm deep 1525mm high



2 door Wardrobe

1070mm wide 580mm deep 1950mm high



Tv cabinet

1020mm wide 430mm deep 610mm high



2 x 4 Chest of drawers

910mm wide 430mm deep 1200mm high



Tall bookcase

810mm wide 300mm deep 1270mm high



Low bookcase

1270mm wide 300mm deep 1020mm high



Console table

1070mm wide 390mm deep 760mm high



### 6 Drawer desk

1525mm wide 510mm deep 760mm high



5 drawer Wellington

510mm wide 430mm deep 1200mm high



### 4 door Wardrobe with 3 drawers

2000mm wide 600mm deep 2080mm high



### 3 door Wardrobe with 3 drawers

1560mm wide 600mm deep 2080mm high

# Pine Furniture



5 door Wardrobe

With 5 drawers

2460mm wide 600mm deep 2080mm high



2 over 5 chest

910mm wide 430mm deep 1400mm high



2 over 4 chest

910mm wide 430mm deep 1200mm high



### 2 over 3 chest

910mm wide 430mm deep 980mm high



### 2 over 3 narrow chest

690mm wide 430mm deep 980mm high



### 2 over 2 chest

910mm wide 430mm deep 770mm high



### 5 drawer wellington

470mm wide 430mm deep 1200mm high



7 drawer chest

### With 2 jumper drawers

1220mm wide 430mm deep 890mm high



### 7 drawer chest

### With 4 jumper drawers

1220mm wide 430mm deep 890mm high



### 4 drawer wellington

470mm wide 430mm deep 980mm high









### Matching bed

Available in every size



460mm wide 360mm deep 660mm high



310mm deep 660mm high





### Dressing table

1350mm wide 430mm deep 760mm high



### Single pedestal

### Dressing table

1100mm wide 430mm deep 760mm high



### Blanket box

930mm wide 480mm deep 460mm high

# Range



### Double wardrobe over