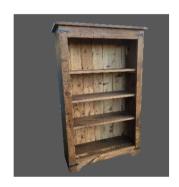

Tv cabinet

1020mm wide 430mm deep 610mm high

2 x 4 Chest of drawers

910mm wide 430mm deep 1200mm high

Tall bookcase

810mm wide 300mm deep 1270mm high

Low bookcase

1270mm wide 300mm deep 1020mm high