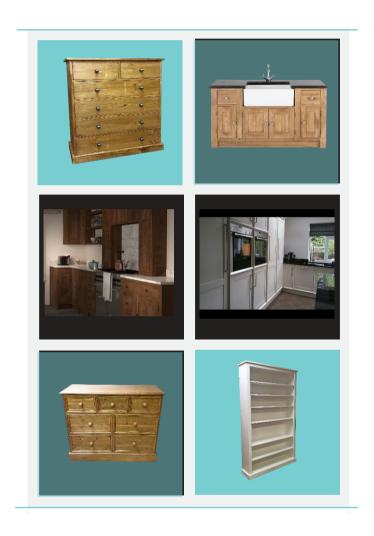

# TABLE OF CONTENTS

Rustic pine furniture Pages 5-8

The Beverley range Pages 9-11

The fielded range Pages 12-13

Rustic pine furniture

Triple wardrobe

This wardrobe is supplied made up but
Will flat pack for ease of delivery

### Bedside

1 drawer over 1 door bedside with a shelf inside the cupboard

420mm wide 420mm deep 660mm high

1 door 5 drawer Tall boy

61070mm wide 430mm deep 1525mm high

2 door Wardrobe

1070mm wide 580mm deep 1950mm high

Tv cabinet

1020mm wide 430mm deep 610mm high

2 x 4 Chest of drawers

910mm wide 430mm deep 1200mm high

Tall bookcase

810mm wide 300mm deep 1270mm high

Low bookcase

1270mm wide 300mm deep 1020mm high

# Pine Furniture

5 door Wardrobe

With 5 drawers

2460mm wide 600mm deep 2080mm high

2 over 5 chest

910mm wide 430mm deep 1400mm high

2 over 4 chest

910mm wide 430mm deep 1200mm high