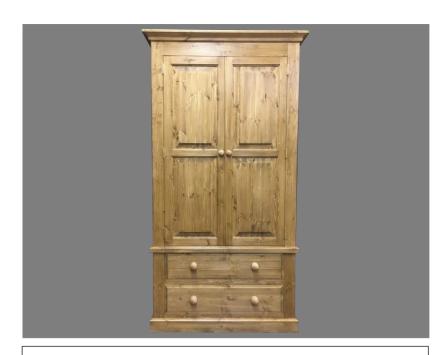

### 4 door Wardrobe with 3 drawers

2000mm wide 600mm deep 2080mm high

### 3 door Wardrobe with 3 drawers

1560mm wide 600mm deep 2080mm high