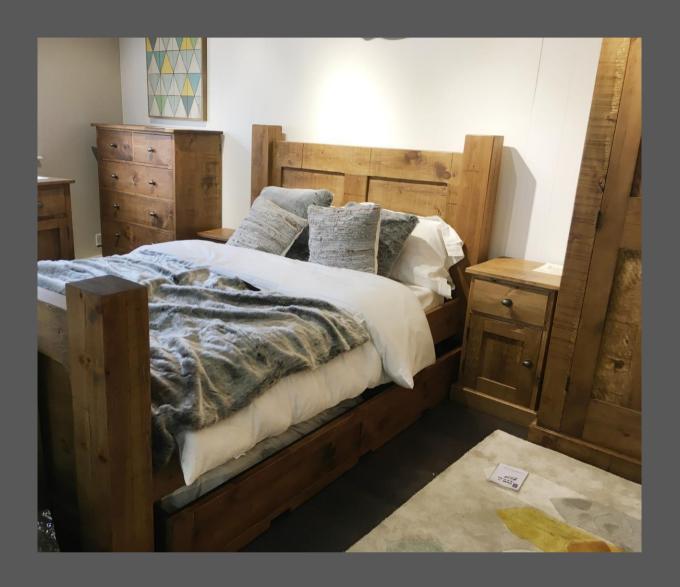

## Plank beds

Available in 3ft, 4ft, 4ft 6", 5ft, 6ft sizes

### Two drawer bedside cupboards

Perfect for the smaller bedroom

360mm wide 280mm deep 530mm high

### Bedside

1 drawer over 1 door bedside with a shelf inside the cupboard

420mm wide 420mm deep 660mm high

1 door 5 drawer Tall boy

61070mm wide 430mm deep 1525mm high

2 door Wardrobe

1070mm wide 580mm deep 1950mm high