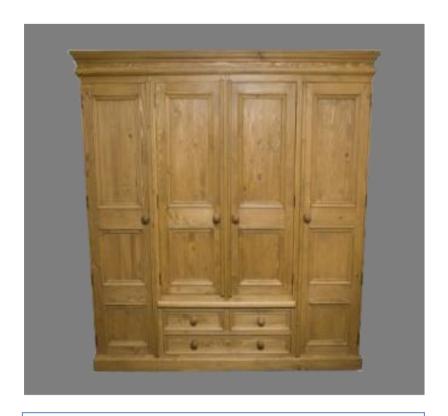

metal handles at the side to compliment the look

1220mm wide 430mm deep 460mm high



### Two drawer bedside cupboards

Perfect for the smaller bedroom

360mm wide 280mm deep 530mm high



### Bedside

1 drawer over 1 door bedside with a shelf inside the cupboard

420mm wide 420mm deep 660mm high



1 door 5 drawer Tall boy

61070mm wide 430mm deep 1525mm high



2 door Wardrobe

1070mm wide 580mm deep 1950mm high



Tv cabinet

1020mm wide 430mm deep 610mm high



2 x 4 Chest of drawers

910mm wide 430mm deep 1200mm high



Tall bookcase

810mm wide 300mm deep 1270mm high



Low bookcase

1270mm wide 300mm deep 1020mm high



Console table

1070mm wide 390mm deep 760mm high



### 6 Drawer desk

1525mm wide 510mm deep 760mm high



5 drawer Wellington

510mm wide 430mm deep 1200mm high



### 4 door Wardrobe with 3 drawers

2000mm wide 600mm deep 2080mm high



### 3 door Wardrobe with 3 drawers

1560mm wide 600mm deep 2080mm high

# Pine Furniture



5 door Wardrobe

With 5 drawers

2460mm wide 600mm deep 2080mm high



2 over 5 chest

910mm wide 430mm deep 1400mm high



2 over 4 chest

910mm wide 430mm deep 1200mm high



### 2 over 3 chest

910mm wide 430mm deep 980mm high



### 2 over 3 narrow chest

690mm wide 430mm deep 980mm high



### 2 over 2 chest

910mm wide 430mm deep 770mm high



### 5 drawer wellington

470mm wide 430mm deep 1200mm high



7 drawer chest

### With 2 jumper drawers

1220mm wide 430mm deep 890mm high



### 7 drawer chest

### With 4 jumper drawers

1220mm wide 430mm deep 890mm high



### 4 drawer wellington

470mm wide 430mm deep 980mm h