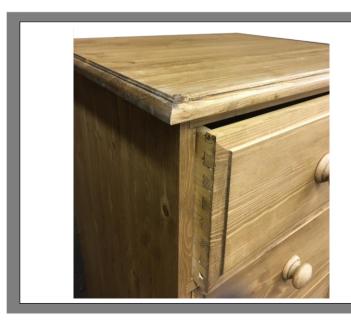

### 5 drawer wellington chest

All made from solid pine with dovetailed drawers

510mm wide 430mm deep 1170mm high