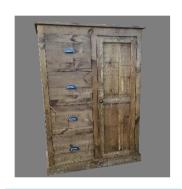

### 4 door Wardrobe with 3 drawers

2000mm wide 600mm deep 2080mm high

### 3 door Wardrobe with 3 drawers

1560mm wide 600mm deep 2080mm high